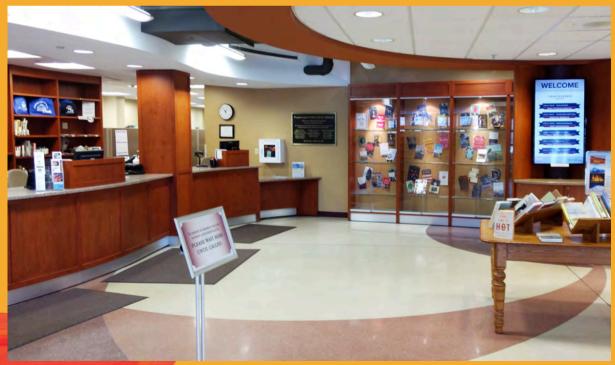

#### This is the inside of the library. This is the ground floor.

I see computers, some books, and DVDs for adults.

The Check-Out
Desk is where I can
check out and
return the materials
I borrow from the
library.