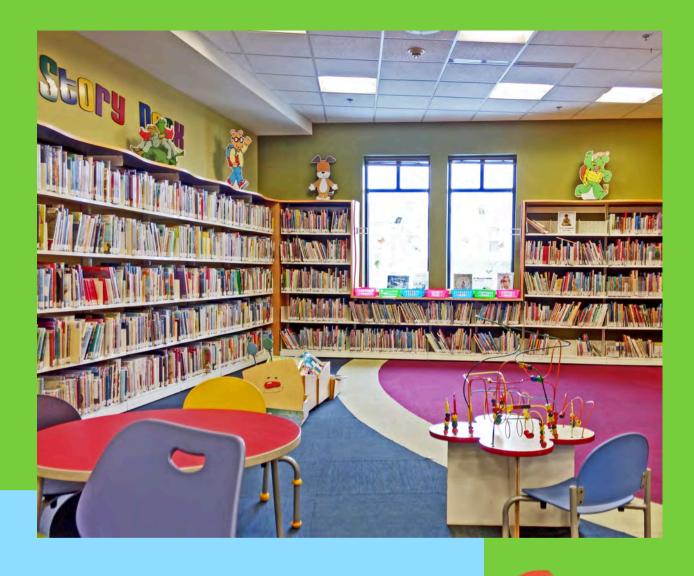

#### This is the entrance to the Children's Room.

#### This is the Children's Room Desk.

I can ask the staff questions, get a library card, and check out books there.