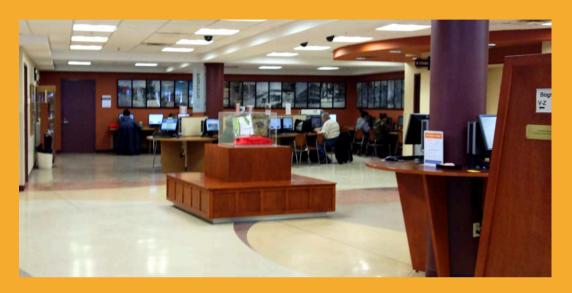

#### This is the inside of the library. This is the ground floor.

I see computers, some books, and DVDs for adults.

The Check-Out
Desk is where I can
check out and
return the materials
I borrow from the
library.