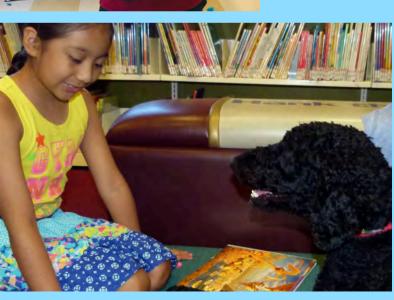

tions, get a library card, and check out books there.



#### These are library cards.

I can get my own library card. I need to bring it with me when I go to the library. The card lets me check out books, movies, and use the computers.









The Children's
Department has
books, movies, and
magazines that I
can borrow.





There are games, puzzles, and computers to play with at the library.

### There are tables for me to sit and read a book or to play games.







These are the computers I can use with my library card. I can use them to do homework and even print out my homework on the library printer.



### I go to the library to enjoy programs like Story Time and LEGO with the friendly library staff.







### The library has programs like crafts, reading to dogs, and more!







# I know I am always welcome at the library and that the staff are happy to help me!





Miss Alison



Miss Jolie



Miss Rose



Miss Laura



Miss Holly



Miss Isabel



Miss Liz



Miss Anne



Miss Kayleigh



Mr John

### These are the times I can use my library.

### **Adriance Memorial Library**

Monday - Thursday: 9 am - 8:30 pm

Friday and Saturday: 9 am - 5 pm

Sunday: 2 pm - 5 pm