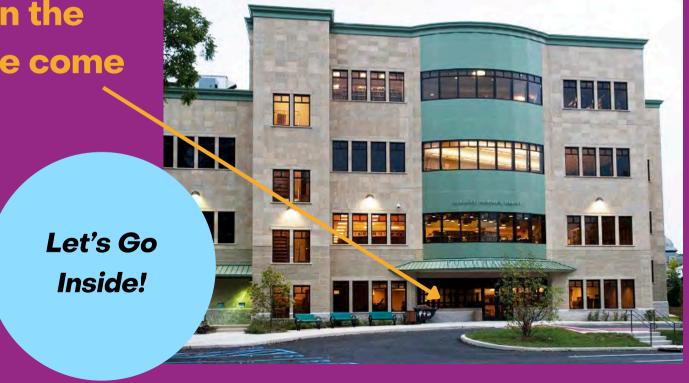

### This is my library!

This is the front entrance.

This is the back entrance. We park the car in the parking lot and we come inside.