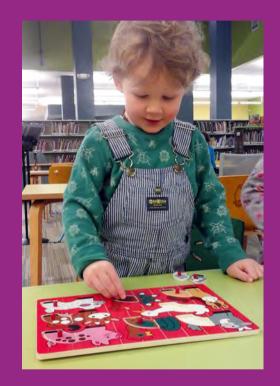

ts.

The Check-Out
Desk is where I can
check out and
return the materials
I borrow from the
library.







I can take the stairs or the elevator to other floors. The Children's Room is on the second floor (2).

#### This is the entrance to the Children's Room.



#### This is the Children's Room Desk.



I can ask the staff questions, get a library card, and check out books there.



#### These are library cards.

I can get my own library card. I need to bring it with me when I go to the library. The card lets me check out books, movies, and use the computers.









The Children's
Department has
books, movies, and
magazines that I
can borrow.





There are games, puzzles, and computers to play with at the library.

### There are tables for me to sit and read a book or to play games.







These are the computers I can use with my library card. I can use them to do homework and even print out my homework on the library printer.



### I go to the library to enjoy programs like Story Time and LEGO with the friendly library staff.







### The library has programs like crafts, reading to dogs, and more!







# I know I am always welcome at the library and that the staff are happy to help me!





Miss Alison



Miss Jolie



Miss Rose



Miss Laura



Miss Holly



Miss Isabel



Miss Liz



Miss Anne



Miss Kayleigh



Mr John

### These are the times I can use my library.

### **Adriance Memorial Library**

Monday - Thursday: 9 am - 8:30 pm

Friday and Saturday: 9 am - 5 pm

Sunday: 2 pm - 5 pm