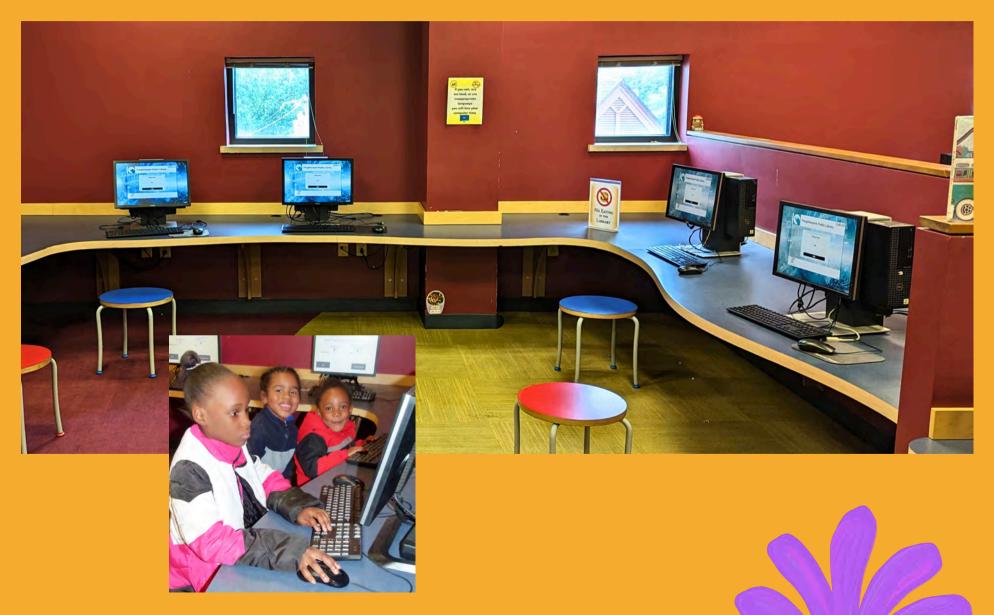

### There are tables for me to sit and read a book or to play games.

These are the computers I can use with my library card. I can use them to do homework and even print out my homework on the library printer.