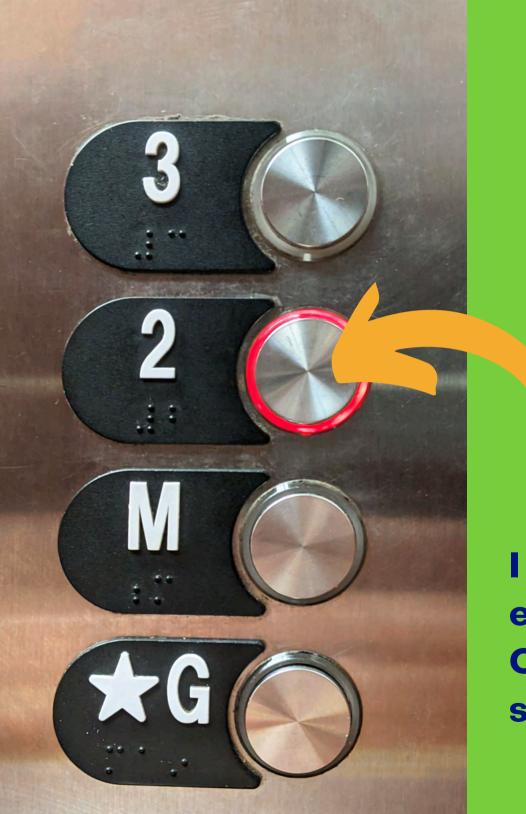

I can take the stairs or the elevator to other floors. The Children's Room is on the second floor (2).