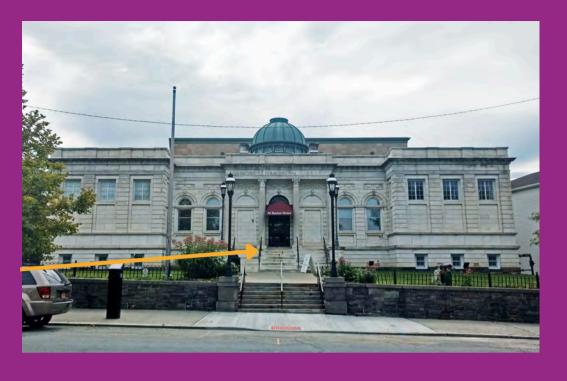

### This is my library!

This is the front entrance.

This is the back entrance. We park the car in the parking lot and we come inside.