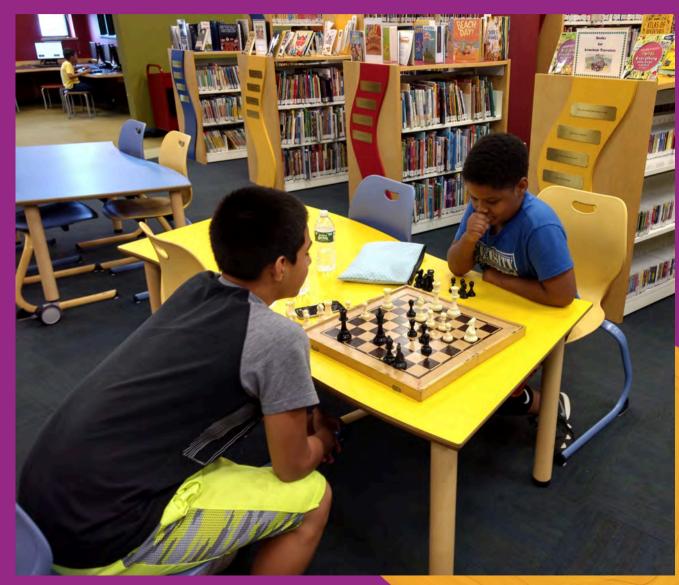

The Check-Out
Desk is where I can
check out and
return the materials
I borrow from the
library.







I can take the stairs or the elevator to other floors. The Children's Room is on the second floor (2).

#### This is the entrance to the Children's Room.



#### This is the Children's Room Desk.



I can ask the staff questions, get a library card, and check out books there.



#### These are library cards.

I can get my own library card. I need to bring it with me when I go to the library. The card lets me check out books, movies, and use the computers.









The Children's
Department has
books, movies, and
magazines that I
can borrow.





There are games, puzzles, and computers to play with at the library.

### There are tables for me to sit and read a book or to play games.







These are the computers I can use with my library card. I can use them to do homework and even print out my homework on the library printer.



### I go to the library to enjoy programs like Story Time and LEGO with the friendly library staff.







### The library has programs like crafts, reading to dogs, and more!







# I know I am always welcome at the library and that the staff are happy to help me!





Miss Alison



Miss Jolie



Miss Rose



Miss Laura



Miss Holly



Miss Isabel



Miss Liz



Miss Anne



Miss Kayleigh



Mr John

### These are the times I can use my library.

### **Adriance Memorial Library**

Monday - Thursday: 9 am - 8:30 pm

Friday and Saturday: 9 am - 5 pm

Sunday: 2 pm - 5 pm