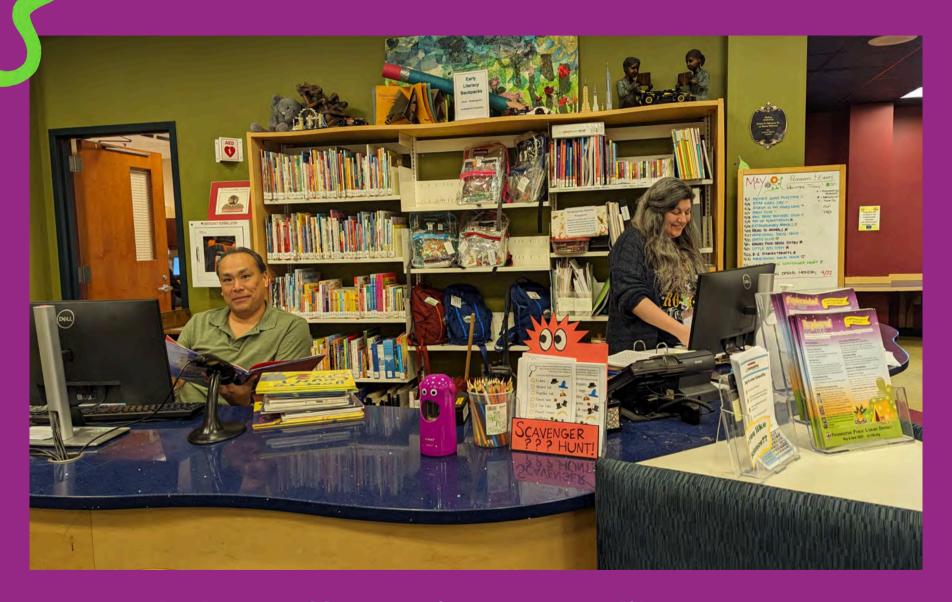

#### This is the Children's Room Desk.

I can ask the staff questions, get a library card, and check out books there.