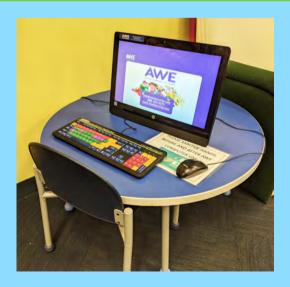

There are games, puzzles, and computers to play with at the library.

### There are tables for me to sit and read a book or to play games.

These are the computers I can use with my library card. I can use them to do homework and even print out my homework on the library printer.