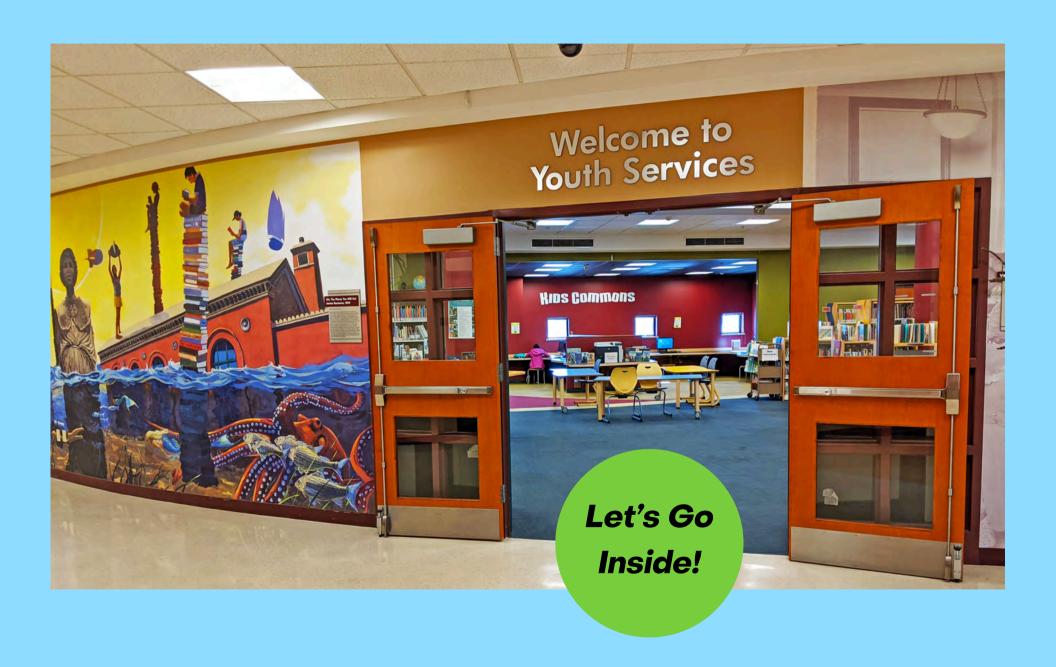

## THIS IS MY LIBRARY! Adriance Memorial Library







### This is my library!

This is the front entrance.

This is the back entrance. We park the car in the parking lot and we come inside.





#### This is the inside of the library. This is the ground floor.



I see computers, some books, and DVDs for adults.

The Check-Out
Desk is where I can
check out and
return the materials
I borrow from the
library.







I can take the stairs or the elevator to other floors. The Children's Room is on the second floor (2).

#### This is the entrance to the Children's Room.



#### This is the Children's Room Desk.



I can ask the staff questions, get a library card, and check out books there.



#### These are library cards.

I can get my own library card. I need to bring it with me when I go to the library. The card lets me check out books, movies, and use the computers.









The Children's
Department has
books, movies, and
magazines that I
can borrow.





There are games, puzzles, and computers to play with at the library.

### There are tables for me to sit and read a book or to play games.







These are the computers I can use with my library card. I can use them to do homework and even print out my homework on the library printer.



### I go to the library to enjoy programs like Story Time and LEGO with the friendly library staff.







### Th