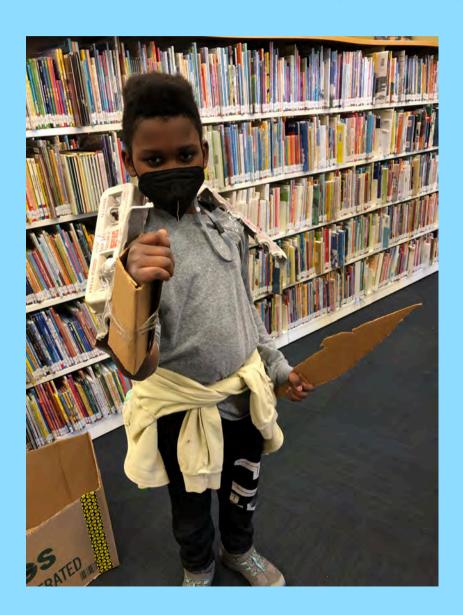

questions, get a library card, and check out books there.



#### These are library cards.

I can get my own library card. I need to bring it with me when I go to the library. The card lets me check out books, movies, and use the computers.









The Children's
Department has
books, movies, and
magazines that I
can borrow.





There are games, puzzles, and computers to play with at the library.

### There are tables for me to sit and read a book or to play games.







These are the computers I can use with my library card. I can use them to do homework and even print out my homework on the library printer.



### I go to the library to enjoy programs like Story Time and LEGO with the friendly library staff.







### The library has programs like crafts, reading to dogs, and more!







# I know I am always welcome at the library and that the staff are happy to help me!





Miss Alison



Miss Jolie



Miss Rose



Miss Laura



Miss Holly



Miss Isabel



Miss Liz



Miss Anne



Miss Kayleigh



Mr John

### These are the times I can use my library.

### **Adriance Memorial Library**

Monday - Thursday: 9 am - 8:30 pm

Friday and Saturday: 9 am - 5 pm

Sunday: 2 pm - 5 pm